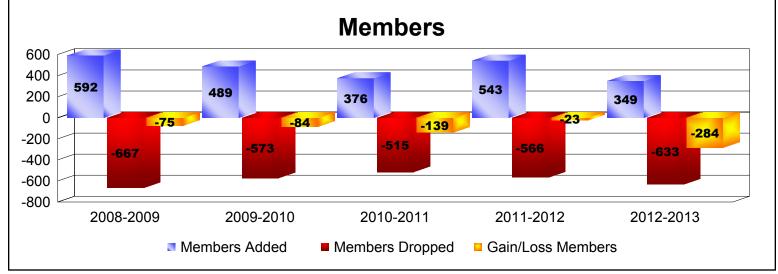

District 330 B As of June 2013 Cumulative

| Year      | New<br>Clubs | Dropped<br>Clubs | Gain/<br>Loss<br>Clubs | New<br>Members | Charter<br>Members | Reinstate<br>Members | Transfer<br>Members | Total<br>Member<br>Added | Total<br>Members<br>Dropped | Gain/<br>Loss<br>Members |
|-----------|--------------|------------------|------------------------|----------------|--------------------|----------------------|---------------------|--------------------------|-----------------------------|--------------------------|
| 2008-2009 | 1            | -5               | -4                     | 494            | 27                 | 36                   | 35                  | 592                      | -667                        | -75                      |
| 2009-2010 | 1            | -9               | -8                     | 423            | 34                 | 13                   | 19                  | 489                      | -573                        | -84                      |
| 2010-2011 | 1            | -2               | -1                     | 329            | 28                 | 6                    | 13                  | 376                      | -515                        | -139                     |
| 2011-2012 | 3            | -5               | -2                     | 426            | 84                 | 20                   | 13                  | 543                      | -566                        | -23                      |
| 2012-2013 | 1            | -7               | -6                     | 293            | 37                 | 7                    | 12                  | 349                      | -633                        | -284                     |
| Average   | 1            | -6               | -4                     | 393            | 42                 | 16                   | 18                  | 470                      | -591                        | -121                     |