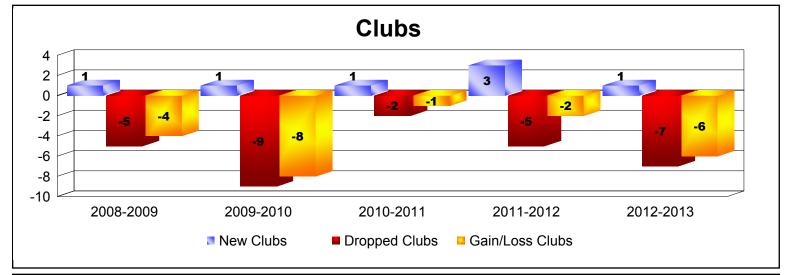

District 330 B As of June 2013 Cumulative

| Year      | New<br>Clubs | Dropped<br>Clubs | Gain/<br>Loss<br>Clubs | New<br>Members | Charter<br>Members | Reinstate<br>Members | Transfer<br>Members | Total<br>Member<br>Added | Total<br>Members<br>Dropped | Gain/<br>Loss<br>Members |
|-----------|--------------|------------------|------------------------|----------------|--------------------|----------------------|---------------------|--------------------------|-----------------------------|--------------------------|
| 2008-2009 | 1            | -5               | -4                     | 494            | 27                 | 36                   | 35                  | 592                      | -667                        | -75                      |
| 2009-2010 | 1            | -9               | -8                     | 423            | 34                 | 13                   | 19                  | 489                      | -573                        | -84                      |
| 2010-2011 | 1            | -2               | -1                     | 329            | 28                 | 6                    | 13                  | 376                      | -515                        | -139                     |
| 2011-2012 | 3            | -5               | -2                     | 426            | 84                 | 20                   | 13                  | 543                      | -566                        | -23                      |
| 2012-2013 | 1            | -7               | -6                     | 293            | 37                 | 7                    | 12                  | 349                      | -633                        | -284                     |
| Average   | 1            | -6               | -4                     | 393            | 42                 | 16                   | 18                  | 470                      | -591                        | -121                     |